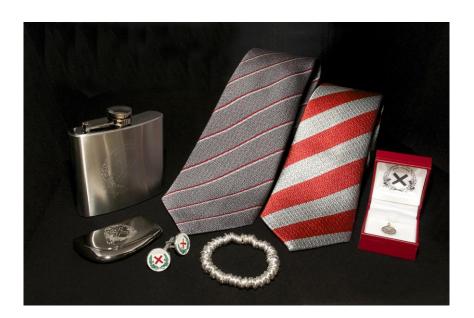

(If you do not have a sterling bank account please contact Hannah Rate on <a href="mailto:hannah.rate@loretto.com">hannah.rate@loretto.com</a> for advice on payment)

| Item                                         | Cost incl. p&p                                                 | Number | Total |
|----------------------------------------------|----------------------------------------------------------------|--------|-------|
| Silver Cufflinks with enamel Loretto Crest   | £78.50                                                         |        | £     |
| Silver Charm Bracelet                        | £35.00                                                         |        | £     |
| Silver Charm with embossed Loretto Crest     | £15.00                                                         |        | £     |
| Pewter Hip Flask with engraved Loretto Crest | £19.50                                                         |        | £     |
| Ladies' Silver Compact with Loretto Crest    | £10.00                                                         |        | £     |
| Lorettonian Silk Tie (Benson & Clegg)        | £31.50                                                         |        | £     |
| FetLor Sports Club Tie (T M Lewin)           | £35.00                                                         |        | £     |
|                                              | For airmail postage of orders outside Europe, please add £8.00 |        | £     |
|                                              |                                                                | Total  | £     |